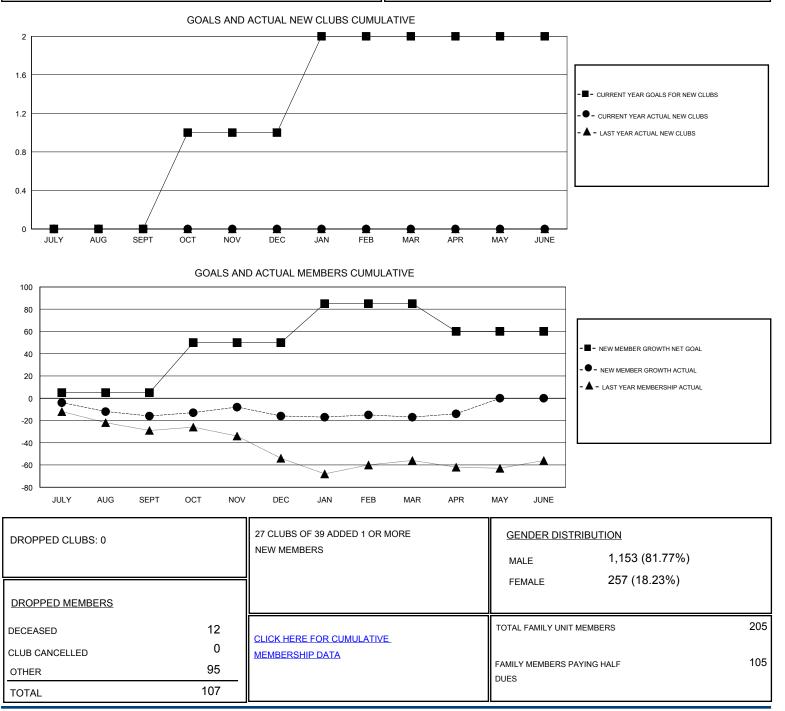

## HAL GRIEFIN CNAT.

| GMT: HAL GRIP         | FIN           | L         | OCATION MISSOURI |                       |                                                                |                                                              | GMT CA                                             |
|-----------------------|---------------|-----------|------------------|-----------------------|----------------------------------------------------------------|--------------------------------------------------------------|----------------------------------------------------|
| Clubs                 |               |           |                  | Members               |                                                                |                                                              |                                                    |
| RESULTS FOR 2016-2017 |               |           |                  | RESULTS FOR 2016-2017 |                                                                |                                                              |                                                    |
| QUARTER               | NEW CLUB GOAL | NEW CLUBS | DROPPED CLUBS    | QUARTER               | NEW MEMBER GROWTH<br>NET GOAL (not reinstated<br>or transfers) | NEW MEMBER<br>GROWTH ACTUAL (not<br>reinstated or transfers) | DROPPED<br>MEMBERS ACTUAL<br>(including transfers) |
| JULY/AUG/SEPT         | 0             | 0         | 0                | JULY/AUG/SEPT         | 5                                                              | 21                                                           | 37                                                 |
| OCT/NOV/DEC           | 1             | 0         | 0                | OCT/NOV/DEC           | 45                                                             | 37                                                           | 37                                                 |
| JAN/FEB/MAR           | 1             | 0         | 0                | JAN/FEB/MAR           | 35                                                             | 28                                                           | 29                                                 |
| APR/MAY/JUNE          | 0             | 0         | 0                | APR/MAY/JUNE          | -25                                                            | 7                                                            | 4                                                  |